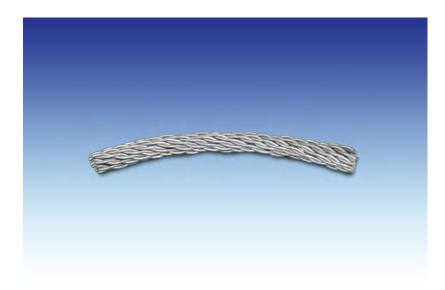

## LIGHTNING PROTECTION CONDUCTOR ALUMINUM LM-LPC-1-A

**APPLICATION:** Lightning protection conductors are manufactured using a special rope lay process. This process maximizes the surface area of the conductor while allowing greater installation flexibility. Intended for use on structures up to and including 75' in height.

**DESCRIPTION:** Class-I, 24 strands, 14 AWG, 7/16" diameter

©2021 Lightning Master Corporation

This data sheet is confidential and all rights are reserved. It shall not be reproduced, copied, for any other purpose than for which it is specifically furnished.