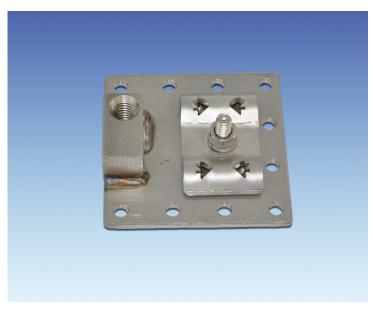

## UNIVERSAL FLAT AIR TERMINAL BASE FF3; @>7FEFF77> 4;? 7F3>>; 5 D3F76 LM-FAB-FE

**APPLICATION:** This is an universal air terminal base used in the industry. Mostly used in industrial applications in corrosive environments. It may be used as a Bi-metal connector or transition.

**DESCRIPTION:** Stainless steel 1/2" thread base intended for installation on flat surfaces for horizontal mounting. Utilizes a variety of mounting methods, including self tapping screws, smashpins or adhesives.