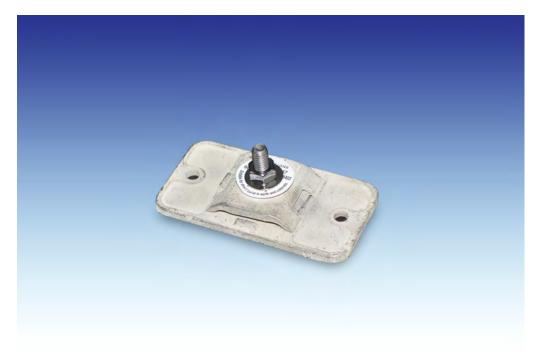

## BONDING PLATE TINNED COPPER LM-BP-8-TC

**APPLICATION:** For use with all full size and secondary cable.

**DESCRIPTION:** Approximately 2-1/2" x 3-1/4" cast bonding plate provides over 8 square inches of bonding surface. Dual pressure cable connector will accept all main size conductors up to 9/16" in diameter.